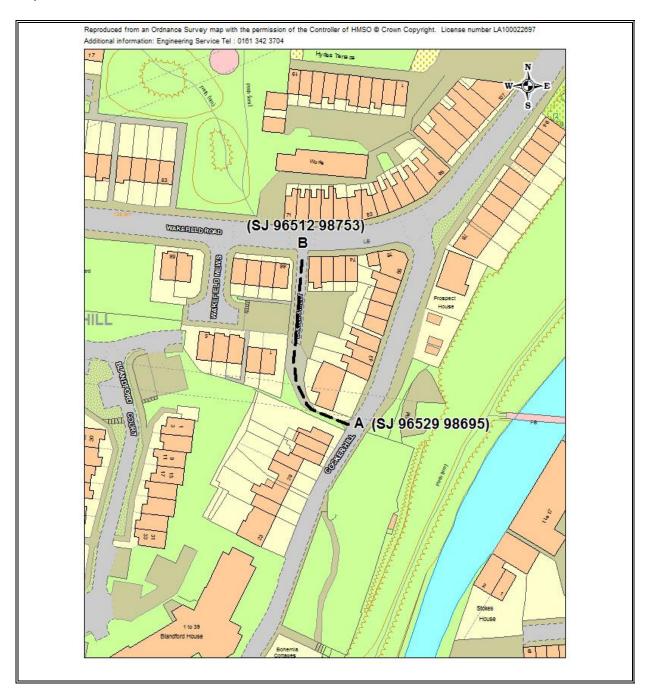

| REGISTER OF DEFINITIVE MAP MODIFICATION ORDERS |                                                                                                                              |                                   |            |  |
|------------------------------------------------|------------------------------------------------------------------------------------------------------------------------------|-----------------------------------|------------|--|
|                                                |                                                                                                                              |                                   |            |  |
| Date of Application                            | 28/09/2014                                                                                                                   | Statutory target date of decision | 28/09/2015 |  |
| Case Officer                                   | Michael Hughes<br>0161 342 3704<br>michael.hughes@tameside.gov.uk                                                            |                                   |            |  |
| Town                                           | Stalybridge                                                                                                                  |                                   |            |  |
| Location                                       | From Cocker Hill via Carter Street to Wakefield Road (Start: SJ 96529 98695 Finish: SJ 96512 98753)                          |                                   |            |  |
| Effect of order                                | To add a footpath over the said route                                                                                        |                                   |            |  |
| Applicant                                      | Mr A J Phelps and Mrs C B Phelps 52 Wakefield Road Stalybridge SK15 1AJ                                                      |                                   |            |  |
| Properties along route                         | 37 – 55 Cocker Hill, SK15 1AA (odd numbers)<br>66 – 76 Wakefield Road, SK15 1AB (even numbers)<br>1 Wakefield Mews, SK15 1AW |                                   |            |  |
| Status of decision                             | Pending                                                                                                                      |                                   |            |  |
|                                                |                                                                                                                              |                                   |            |  |
| Application documents:                         |                                                                                                                              |                                   |            |  |