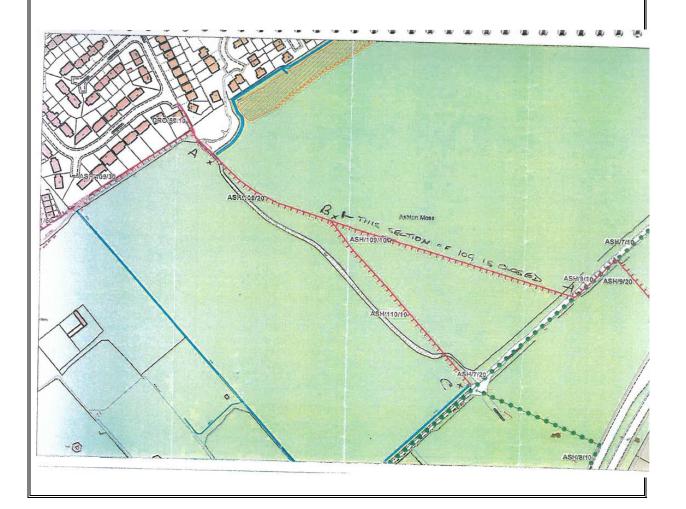

Dated 22-3-13.

| REGISTER OF DEFINITIVE MAP MODIFICATION ORDERS |                                                                                                           |                                       |  |  |
|------------------------------------------------|-----------------------------------------------------------------------------------------------------------|---------------------------------------|--|--|
|                                                |                                                                                                           |                                       |  |  |
| Date of Application                            | 20/11/13 Statutory target date of decision 20/11/14                                                       |                                       |  |  |
| Case Officer                                   | Michael Hughes se Officer 0161 342 3704 michael.hughes@tameside.gov.uk                                    |                                       |  |  |
| Town                                           | Ashton-under-Lyne                                                                                         |                                       |  |  |
| Location                                       | Various routes from Ney Street and around old sewage works (Start: SD 92720 00593 Finish: SD 92472 00487) |                                       |  |  |
| Effect of order                                | To add footpath                                                                                           | To add footpaths over the said routes |  |  |
| Applicant                                      | Mr S and Mrs J Ledger 7 Harmol Grove Waterloo Ashton-under-Lyne OL7 9NW                                   |                                       |  |  |
| Properties along route                         | N/A                                                                                                       |                                       |  |  |
| Status of decision                             | Pending                                                                                                   |                                       |  |  |
|                                                |                                                                                                           |                                       |  |  |
| Application documents:                         |                                                                                                           |                                       |  |  |