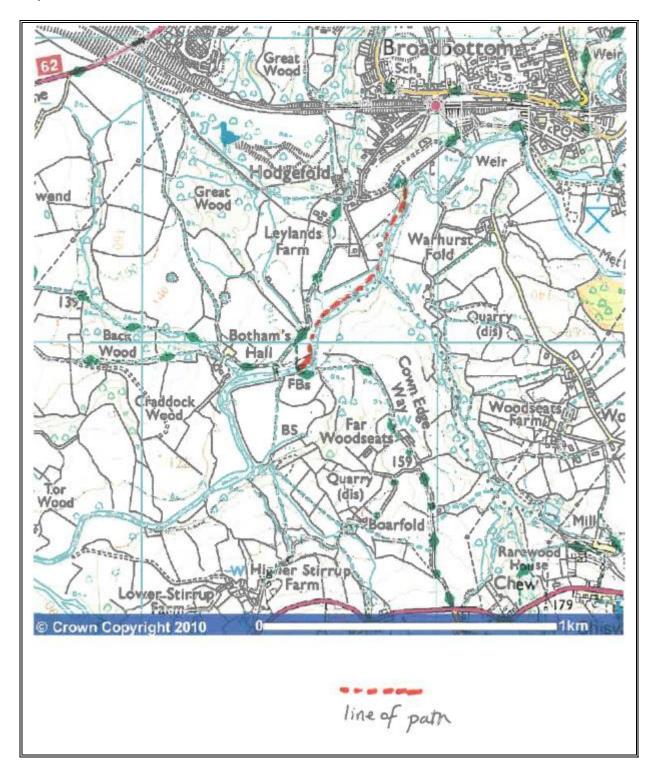

| REGISTER OF DEFINITIVE MAP MODIFICATION ORDERS |                                                                                                                                                                                            |                                   |          |
|------------------------------------------------|--------------------------------------------------------------------------------------------------------------------------------------------------------------------------------------------|-----------------------------------|----------|
|                                                |                                                                                                                                                                                            |                                   |          |
| Date of Application                            | 22/03/13                                                                                                                                                                                   | Statutory target date of decision | 22/03/14 |
| Case Officer                                   | Michael Hughes<br>0161 342 3704<br>michael.hughes@                                                                                                                                         | <u> tameside.gov.uk</u>           |          |
| Town                                           | Denton / Hyde                                                                                                                                                                              |                                   |          |
| Location                                       | Three routes across the Jet Amber Fields site (Start: SJ 93073 96389 Finish: SJ 93525 96035) (Start: SJ 93787 96384 Finish: SJ 93575 96042) (Start: SJ 94058 95718 Finish: SJ 93836 95652) |                                   |          |
| Effect of order                                | To add footpaths                                                                                                                                                                           | over the said routes              |          |
| Applicant                                      | Mrs W Holland 40 Broadhurst Denton M34 3TN                                                                                                                                                 |                                   |          |
| Properties along route                         | N/A                                                                                                                                                                                        |                                   |          |
| Status of decision                             | Pending                                                                                                                                                                                    |                                   |          |
|                                                |                                                                                                                                                                                            |                                   |          |
| Application documents:                         |                                                                                                                                                                                            |                                   |          |