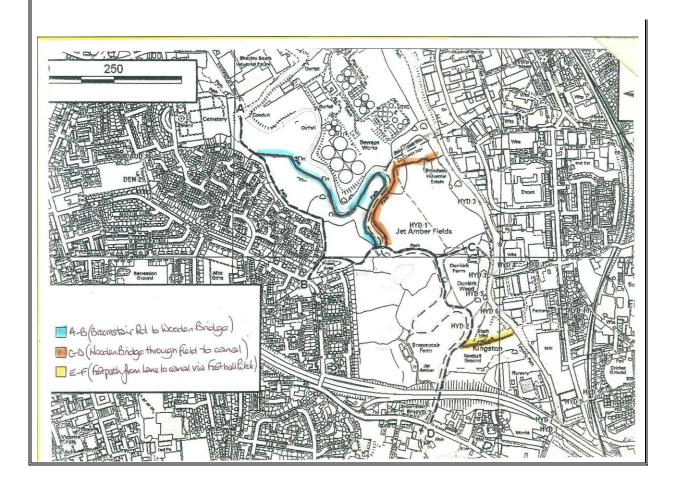

| REGISTER OF DEFINITIVE MAP MODIFICATION ORDERS |                                                                                                                                                                                            |                                   |          |
|------------------------------------------------|--------------------------------------------------------------------------------------------------------------------------------------------------------------------------------------------|-----------------------------------|----------|
|                                                |                                                                                                                                                                                            |                                   |          |
| Date of Application                            | 22/03/13                                                                                                                                                                                   | Statutory target date of decision | 22/03/14 |
| Case Officer                                   | Michael Hughes<br>0161 342 3704<br>michael.hughes@                                                                                                                                         | <u> tameside.gov.uk</u>           |          |
| Town                                           | Denton / Hyde                                                                                                                                                                              |                                   |          |
| Location                                       | Three routes across the Jet Amber Fields site (Start: SJ 93073 96389 Finish: SJ 93525 96035) (Start: SJ 93787 96384 Finish: SJ 93575 96042) (Start: SJ 94058 95718 Finish: SJ 93836 95652) |                                   |          |
| Effect of order                                | To add footpaths                                                                                                                                                                           | over the said routes              |          |
| Applicant                                      | Mrs W Holland 40 Broadhurst Denton M34 3TN                                                                                                                                                 |                                   |          |
| Properties along route                         | N/A                                                                                                                                                                                        |                                   |          |
| Status of decision                             | Pending                                                                                                                                                                                    |                                   |          |
|                                                |                                                                                                                                                                                            |                                   |          |
| Application documents:                         |                                                                                                                                                                                            |                                   |          |

# TAMESIDE M.B.C.

|                                                           | APPLICATION FOR MODIFICATION ORDER                                                                                                                                                                                               |  |  |  |
|-----------------------------------------------------------|----------------------------------------------------------------------------------------------------------------------------------------------------------------------------------------------------------------------------------|--|--|--|
| WILDLIFE AND COUNTRYSIDE ACT 1981                         |                                                                                                                                                                                                                                  |  |  |  |
| The Tameside M.B.C Definitive Map and Statement           |                                                                                                                                                                                                                                  |  |  |  |
| To: Tameside M.B.C. Of: Council Offices, We               | ellington Road, Ashton-under-Lyne, OL6 6DL                                                                                                                                                                                       |  |  |  |
| (I)We* (name of applicant)<br>of (address of applicant)   | MRS HENDY HOLLAND<br>40 BROADHURST<br>DENTON<br>MANCHESTER M34 3TN                                                                                                                                                               |  |  |  |
| hereby apply for an Order<br>the definitive map and state | under Section 53(2) of the Wildlife and Countryside Act 1981 modifying<br>ement for the area by:-                                                                                                                                |  |  |  |
| from to  2. Adding the (footpath / from See Map. 3 for    | bridleway / restricted byway / byway open to all traffic*)  bridleway / restricted byway / byway open to all traffic*)  Apoths OA-B Broomstoir Rd-Wooden Bridge, OC-B-  Canal Bth Topoth from lone to const via fact ball pirch. |  |  |  |
| traffic") the (footpath /                                 | ting*) to a (footpath / bridleway / restricted byway / byway open to all bridleway / restricted byway / byway open to all traffic*)                                                                                              |  |  |  |
| byway open to all traffi                                  | he particulars relating to the (footpath / bridleway / restricted byway / c*)                                                                                                                                                    |  |  |  |
|                                                           |                                                                                                                                                                                                                                  |  |  |  |
|                                                           | accompanying this application                                                                                                                                                                                                    |  |  |  |