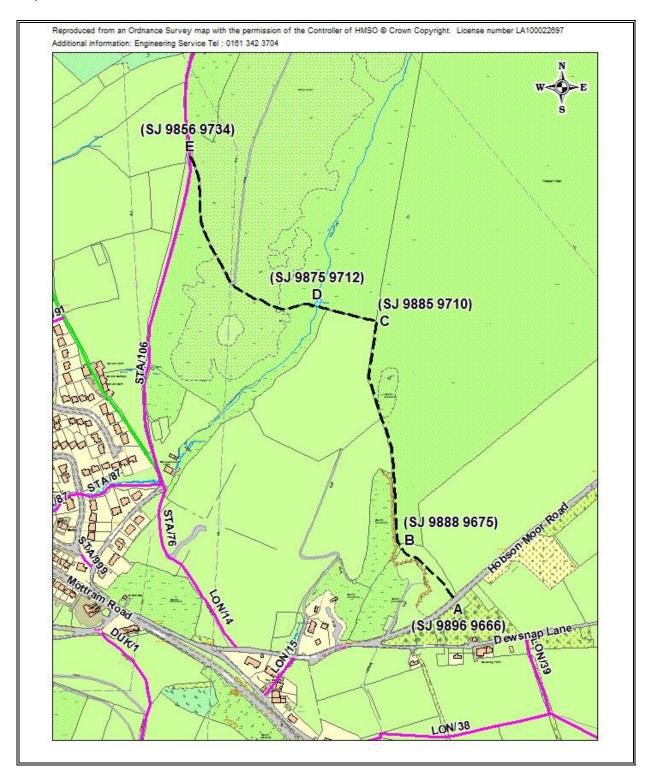

| REGISTER OF DEFINITIVE MAP MODIFICATION ORDERS |                                                                                                        |                                   |            |
|------------------------------------------------|--------------------------------------------------------------------------------------------------------|-----------------------------------|------------|
|                                                |                                                                                                        |                                   |            |
| Date of Application                            | 12/12/2014                                                                                             | Statutory target date of decision | 12/12/2015 |
| Case Officer                                   | Michael Hughes<br>0161 342 3704<br>michael.hughes@tameside.gov.uk                                      |                                   |            |
| Town                                           | Stalybridge                                                                                            |                                   |            |
| Location                                       | From Hobson Moor Road at the old quarry to Footpath STA/106 (Start: SJ 9896 9666 Finish: SJ 9856 9734) |                                   |            |
| Effect of order                                | To add a footpath over the said route                                                                  |                                   |            |
| Applicant                                      | Mr S Slater 111 Woodville Drive Marple Stockport SK6 7RD                                               |                                   |            |
| Properties along route                         | N/A                                                                                                    |                                   |            |
| Status of decision                             | Approved by Stalybridge and Mossley District Assembly (08/07/15). DMMO to be advertised.               |                                   |            |
|                                                |                                                                                                        |                                   |            |
| Application documents:                         |                                                                                                        |                                   |            |

# TAMESIDE M.B.C.

|            | APPLICATION FOR MODIFICATION ORDER                                                                                                                                                                                                                                                                                                                                                                                                                                                                                                                                                                                                                                                                                                                                                                                                                                                                                                                                                                                                                                                                                                                                                                                                                                                                                                                                                                                                                                                                                                                                                                                                                                                                                                                                                                                                                                                                                                                                                                                                                                                                                             |
|------------|--------------------------------------------------------------------------------------------------------------------------------------------------------------------------------------------------------------------------------------------------------------------------------------------------------------------------------------------------------------------------------------------------------------------------------------------------------------------------------------------------------------------------------------------------------------------------------------------------------------------------------------------------------------------------------------------------------------------------------------------------------------------------------------------------------------------------------------------------------------------------------------------------------------------------------------------------------------------------------------------------------------------------------------------------------------------------------------------------------------------------------------------------------------------------------------------------------------------------------------------------------------------------------------------------------------------------------------------------------------------------------------------------------------------------------------------------------------------------------------------------------------------------------------------------------------------------------------------------------------------------------------------------------------------------------------------------------------------------------------------------------------------------------------------------------------------------------------------------------------------------------------------------------------------------------------------------------------------------------------------------------------------------------------------------------------------------------------------------------------------------------|
|            | WILDLIFE AND COUNTRYSIDE ACT 1981                                                                                                                                                                                                                                                                                                                                                                                                                                                                                                                                                                                                                                                                                                                                                                                                                                                                                                                                                                                                                                                                                                                                                                                                                                                                                                                                                                                                                                                                                                                                                                                                                                                                                                                                                                                                                                                                                                                                                                                                                                                                                              |
|            | The Tameside M.B.C Definitive Map and Statement                                                                                                                                                                                                                                                                                                                                                                                                                                                                                                                                                                                                                                                                                                                                                                                                                                                                                                                                                                                                                                                                                                                                                                                                                                                                                                                                                                                                                                                                                                                                                                                                                                                                                                                                                                                                                                                                                                                                                                                                                                                                                |
| To:<br>Of: |                                                                                                                                                                                                                                                                                                                                                                                                                                                                                                                                                                                                                                                                                                                                                                                                                                                                                                                                                                                                                                                                                                                                                                                                                                                                                                                                                                                                                                                                                                                                                                                                                                                                                                                                                                                                                                                                                                                                                                                                                                                                                                                                |
|            | e* (name of applicant) STEPAON SUFFOR GAMES DE RAMPLOSS FOOT PARTY OFFICE STOCKPORT SUFFOR TO SUFFOR THE STOCKPORT SKE TROUBLESS OF APPLICATION OF THE SUFFORM |
| her<br>the | eby apply for an Order under Section 53(2) of the Wildlife and Countryside Act 1981 modifying definitive map and statement for the area by:-                                                                                                                                                                                                                                                                                                                                                                                                                                                                                                                                                                                                                                                                                                                                                                                                                                                                                                                                                                                                                                                                                                                                                                                                                                                                                                                                                                                                                                                                                                                                                                                                                                                                                                                                                                                                                                                                                                                                                                                   |
| 1.         | Deleting the (footpath / bridleway / restricted byway / byway open to all traffic*) from to                                                                                                                                                                                                                                                                                                                                                                                                                                                                                                                                                                                                                                                                                                                                                                                                                                                                                                                                                                                                                                                                                                                                                                                                                                                                                                                                                                                                                                                                                                                                                                                                                                                                                                                                                                                                                                                                                                                                                                                                                                    |
| 2.)        | Adding the (footpath / bridleway / restricted byway / byway open to all traffie*) from House Mark Road - 55 988 579896 9666 to Tootpath lob 5760 BRAGE - 57 988 579896 9734 vin Gallows CLough 57985 9772 . Mark Attification (Upgrading / downgrading*) to a (footpath / bridleway / restricted byway / byway open to all traffic*)                                                                                                                                                                                                                                                                                                                                                                                                                                                                                                                                                                                                                                                                                                                                                                                                                                                                                                                                                                                                                                                                                                                                                                                                                                                                                                                                                                                                                                                                                                                                                                                                                                                                                                                                                                                           |
|            | fromto                                                                                                                                                                                                                                                                                                                                                                                                                                                                                                                                                                                                                                                                                                                                                                                                                                                                                                                                                                                                                                                                                                                                                                                                                                                                                                                                                                                                                                                                                                                                                                                                                                                                                                                                                                                                                                                                                                                                                                                                                                                                                                                         |
| 4.         | (Varying / adding to*) the particulars relating to the (footpath / bridleway / restricted byway / byway open to all traffic*) from to by providing that                                                                                                                                                                                                                                                                                                                                                                                                                                                                                                                                                                                                                                                                                                                                                                                                                                                                                                                                                                                                                                                                                                                                                                                                                                                                                                                                                                                                                                                                                                                                                                                                                                                                                                                                                                                                                                                                                                                                                                        |
|            | and shown on the map accompanying this application                                                                                                                                                                                                                                                                                                                                                                                                                                                                                                                                                                                                                                                                                                                                                                                                                                                                                                                                                                                                                                                                                                                                                                                                                                                                                                                                                                                                                                                                                                                                                                                                                                                                                                                                                                                                                                                                                                                                                                                                                                                                             |