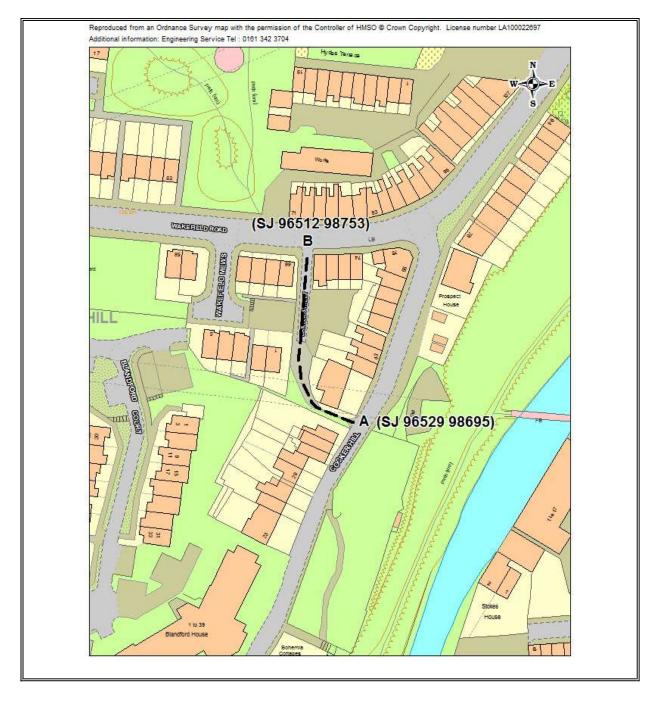

٦

| REGISTER               | OF DEFINITIV                                     | E MAP MODIFICATION ORDERS                                                                                             |
|------------------------|--------------------------------------------------|-----------------------------------------------------------------------------------------------------------------------|
|                        |                                                  |                                                                                                                       |
| Date of Application    | 20/07/20                                         | Statutory target date of decision 02/07/21                                                                            |
| Case Officer           | Michael Hug<br>0161 342 37<br><u>michael.hug</u> |                                                                                                                       |
| Town                   | Hyde                                             |                                                                                                                       |
| Location               | to Footpath                                      | eet / Harrison Street via Woodland / Baron Fields<br>HYD/140 and Aspland Road (Start: SJ 95616<br>sh: SJ 95768 93480) |
| Effect of order        | To add a foc                                     | tpath over the said route                                                                                             |
| Applicant              | Paul Kilkenn<br>52 Slateacre<br>Hyde<br>SK14 5LB | <b>,</b>                                                                                                              |
| Properties along route | 1, 9, 10, 11,                                    | lether Street, Hyde, SK14 5RH<br>12, 14, 15, 16, Orchard Rise, Hyde, SK14 5SB<br>Harrison Street, Hyde, SK14 5RJ      |
| Status of decision     | Pending                                          |                                                                                                                       |
|                        |                                                  |                                                                                                                       |
| Application documents: |                                                  |                                                                                                                       |