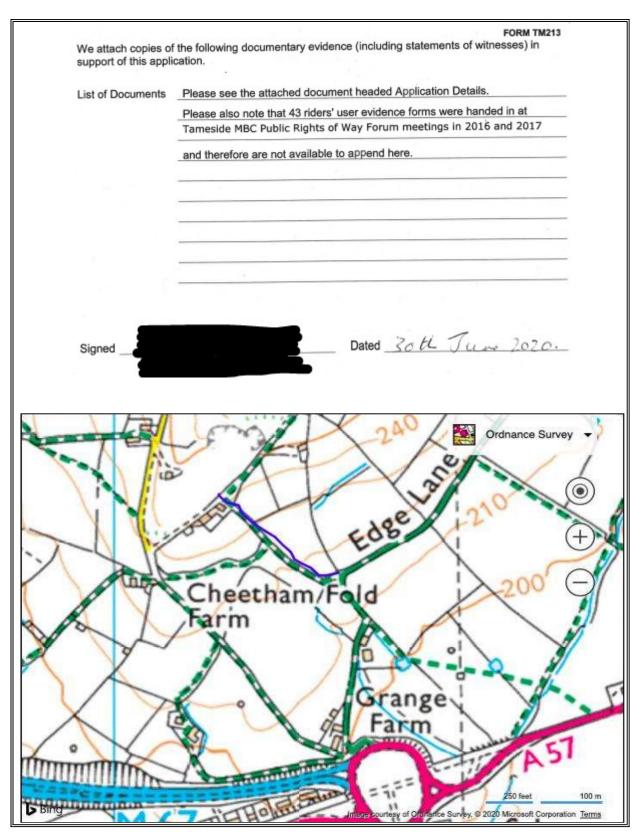

| REGISTER               | OF DEFINITIVE N                                                                           | AP MODIFICATION ORDER                                                                                                      | rs                               |
|------------------------|-------------------------------------------------------------------------------------------|----------------------------------------------------------------------------------------------------------------------------|----------------------------------|
|                        | 1                                                                                         |                                                                                                                            |                                  |
| Date of Application    | 09/06/20                                                                                  | Statutory target date of decision                                                                                          | 09/06/21                         |
| Case Officer           | Michael Hughes<br>0161 342 3704<br>michael.hughes@                                        | <u>)</u> tameside.gov.uk                                                                                                   |                                  |
| Town                   | Longdendale                                                                               |                                                                                                                            |                                  |
| Location               |                                                                                           | m (SJ 9835 9540) to Edge La<br>Farm (SJ 9857 9616)                                                                         | ne Bridleway and                 |
| Effect of order        | To upgrade a foo route.                                                                   | tpath to restricted byway statu                                                                                            | is over the said                 |
| Applicant              | Tameside Riders<br>Top Shippon<br>Home Farm<br>Hillend<br>Mottram<br>Cheshire<br>SK14 6JP | Access and Bridleways Grou                                                                                                 | p                                |
| Properties along route | Silver Springs Fa<br>Cheetham Fold F                                                      | larrop Edge Road, Mottram, S<br>rm, Harrop Edge Road, Mottra<br>arm, Harrop Edge Road, Mott<br>rrop Edge Road, Mottram, Sk | am, SK14 6SJ,<br>tram, SK14 6SJ, |
| Status of decision     | Pending                                                                                   |                                                                                                                            |                                  |
|                        |                                                                                           |                                                                                                                            |                                  |
| Application documents: |                                                                                           |                                                                                                                            |                                  |