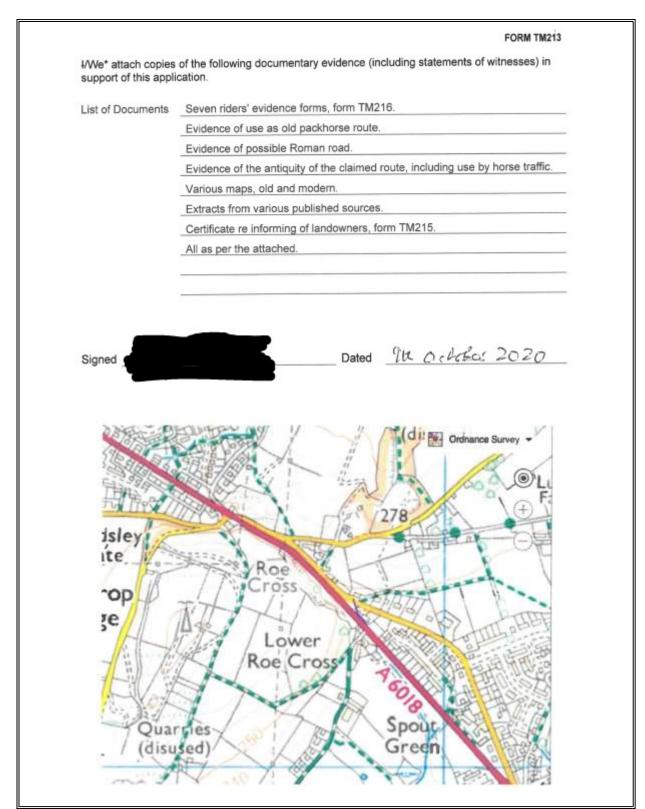

| REGISTER               | OF DEFINITIV                                                                         | E MAP MODIFICATION ORDERS               |               |
|------------------------|--------------------------------------------------------------------------------------|-----------------------------------------|---------------|
|                        |                                                                                      |                                         |               |
| Date of Application    | 09/10/20                                                                             | Statutory target date of decision       | 09/10/21      |
| Case Officer           | Michael Hug<br>0161 342 37<br><u>michael.hug</u>                                     |                                         |               |
| Town                   | Longdendal                                                                           | 9                                       |               |
| Location               | From Roe C<br>9642)                                                                  | ross Road (SJ 9880 9636) to Old Roa     | ad (SJ 9876   |
| Effect of order        | To upgrade route.                                                                    | a footpath to restricted byway status o | over the said |
| Applicant              | Tameside R<br>Top Shippor<br>Home Farm<br>Hillend<br>Mottram<br>Cheshire<br>SK14 6JP | iders Access and Bridleways Group<br>า  |               |
| Properties along route | Roe Cross C                                                                          | Green, Roe Cross Road, Mottram, SK      | 14 6SD        |
| Status of decision     | Pending                                                                              |                                         |               |
|                        |                                                                                      |                                         |               |
| Application documents: |                                                                                      |                                         |               |