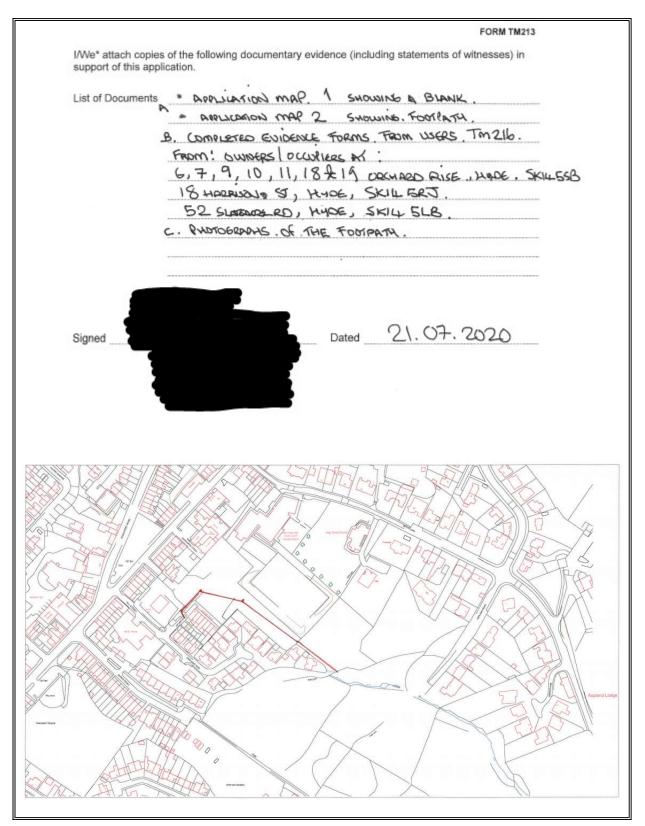

٦

| REGISTER               | OF DEFINITIV                                     | E MAP MODIFICATION ORDERS                                                                                             |
|------------------------|--------------------------------------------------|-----------------------------------------------------------------------------------------------------------------------|
|                        |                                                  |                                                                                                                       |
| Date of Application    | 20/07/20                                         | Statutory target date of decision 02/07/21                                                                            |
| Case Officer           | Michael Hug<br>0161 342 37<br><u>michael.hug</u> |                                                                                                                       |
| Town                   | Hyde                                             |                                                                                                                       |
| Location               | to Footpath                                      | eet / Harrison Street via Woodland / Baron Fields<br>HYD/140 and Aspland Road (Start: SJ 95616<br>sh: SJ 95768 93480) |
| Effect of order        | To add a foc                                     | tpath over the said route                                                                                             |
| Applicant              | Paul Kilkenn<br>52 Slateacre<br>Hyde<br>SK14 5LB | <b>,</b>                                                                                                              |
| Properties along route | 1, 9, 10, 11,                                    | lether Street, Hyde, SK14 5RH<br>12, 14, 15, 16, Orchard Rise, Hyde, SK14 5SB<br>Harrison Street, Hyde, SK14 5RJ      |
| Status of decision     | Pending                                          |                                                                                                                       |
|                        |                                                  |                                                                                                                       |
| Application documents: |                                                  |                                                                                                                       |