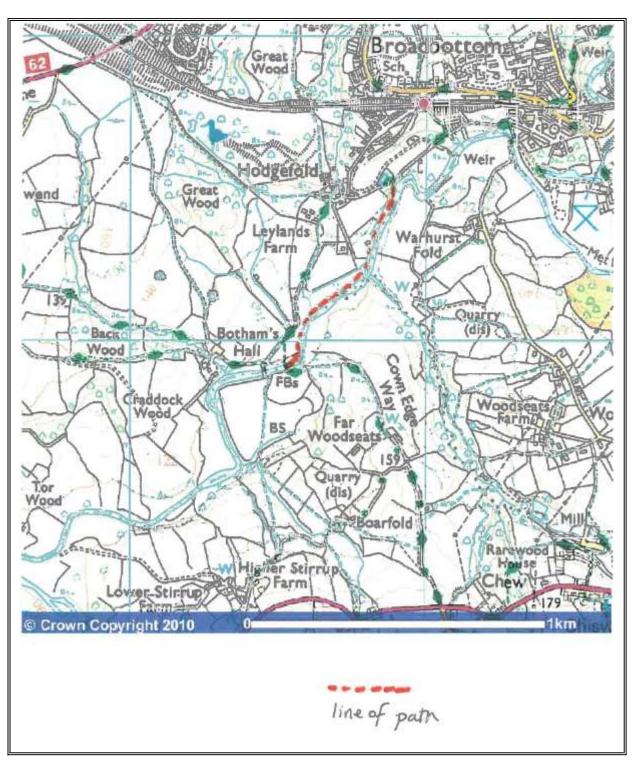

| REGISTER               | OF DEFINITIV                                                                         | E MAP MODIFICATION ORDERS               |               |
|------------------------|--------------------------------------------------------------------------------------|-----------------------------------------|---------------|
|                        |                                                                                      |                                         |               |
| Date of Application    | 09/10/20                                                                             | Statutory target date of decision       | 09/10/21      |
| Case Officer           | Michael Hug<br>0161 342 37<br><u>michael.hug</u>                                     |                                         |               |
| Town                   | Longdendal                                                                           | 9                                       |               |
| Location               | From Roe C<br>9642)                                                                  | ross Road (SJ 9880 9636) to Old Roa     | ad (SJ 9876   |
| Effect of order        | To upgrade route.                                                                    | a footpath to restricted byway status o | over the said |
| Applicant              | Tameside R<br>Top Shippor<br>Home Farm<br>Hillend<br>Mottram<br>Cheshire<br>SK14 6JP | iders Access and Bridleways Group<br>า  |               |
| Properties along route | Roe Cross C                                                                          | Green, Roe Cross Road, Mottram, SK      | 14 6SD        |
| Status of decision     | Pending                                                                              |                                         |               |
|                        |                                                                                      |                                         |               |
| Application documents: |                                                                                      |                                         |               |

|          |                                                                                                                                                                    | TAMESIDE MBC                                                                                                                                                                                                                                                                                                                                                            |
|----------|--------------------------------------------------------------------------------------------------------------------------------------------------------------------|-------------------------------------------------------------------------------------------------------------------------------------------------------------------------------------------------------------------------------------------------------------------------------------------------------------------------------------------------------------------------|
|          |                                                                                                                                                                    | APPLICATION FOR MODIFICATION ORDER                                                                                                                                                                                                                                                                                                                                      |
|          |                                                                                                                                                                    | WILDLIFE AND COUNTRYSIDE ACT 1981                                                                                                                                                                                                                                                                                                                                       |
|          | Th                                                                                                                                                                 | e Tameside MBC Definitive Map and Statement                                                                                                                                                                                                                                                                                                                             |
| To<br>Of |                                                                                                                                                                    | eet, Dukinfield SK16 4LA                                                                                                                                                                                                                                                                                                                                                |
| ŧW       | Ve* (name of applicant)                                                                                                                                            | Tameside Riders Access and Bridleways Group                                                                                                                                                                                                                                                                                                                             |
| of       | (address of applicant)                                                                                                                                             | Top Shippon, Home Farm                                                                                                                                                                                                                                                                                                                                                  |
|          |                                                                                                                                                                    | Hillend, Mottram                                                                                                                                                                                                                                                                                                                                                        |
|          |                                                                                                                                                                    | Cheshire SK14 6JP                                                                                                                                                                                                                                                                                                                                                       |
| the      | e definitive map and state                                                                                                                                         | under Section 53(2) of the Wildlife and Countryside Act 1981 modifying<br>ement for the area by:-<br>bridleway / restricted byway / byway open to all traffic*)                                                                                                                                                                                                         |
| 2        |                                                                                                                                                                    |                                                                                                                                                                                                                                                                                                                                                                         |
|          |                                                                                                                                                                    |                                                                                                                                                                                                                                                                                                                                                                         |
|          | to                                                                                                                                                                 |                                                                                                                                                                                                                                                                                                                                                                         |
| 2.       | Adding the (feetpath / t                                                                                                                                           | <del>oridleway /</del> restricted byway <del>/ byway open to all traffic*</del> )<br>d, map ref. SJ98809636.                                                                                                                                                                                                                                                            |
| 2.       | Adding the (feetpath / t                                                                                                                                           | oridleway / restricted byway / byway open to all traffic*)                                                                                                                                                                                                                                                                                                              |
|          | Adding the ( <del>footpath / t</del><br>from <u>Roe Cross Roa</u><br>to <u>Old Road, map</u><br>(Upgrading / downgrad<br>traffic*) the (footpath / t               | aridleway / restricted byway / <del>byway open to all traffic*</del> )<br>d, map ref. SJ98809636.<br>ref. SJ98769642.<br>ing*) to a (footpath / bridleway / restricted byway / byway open to all<br>pridleway / restricted byway / byway open to all traffic*)                                                                                                          |
|          | Adding the ( <del>footpath / t</del><br>from <u>Roe Cross Road</u><br>to <u>Old Road, map</u><br>(Upgrading / downgrad<br>traffic*) the (footpath / t<br>from      | oridleway / restricted byway /-byway open to all traffic*)<br>d, map ref. SJ98809636.<br>ref. SJ98769642.<br>ing*) to a (footpath / bridleway / restricted byway / byway open to all                                                                                                                                                                                    |
|          | Adding the ( <del>footpath / t</del><br>from <u>Roe Cross Roa</u><br>to <u>Old Road, map</u><br>(Upgrading / downgrad<br>traffic*) the (footpath / t               | aridleway / restricted byway / <del>byway open to all traffic*</del> )<br>d, map ref. SJ98809636.<br>ref. SJ98769642.<br>ing*) to a (footpath / bridleway / restricted byway / byway open to all<br>pridleway / restricted byway / byway open to all traffic*)                                                                                                          |
| 3.       | Adding the ( <del>footpath / t</del><br>from <u>Roe Cross Roa</u><br>to <u>Old Road, map</u><br>(Upgrading / downgrad<br>traffic*) the (footpath / t<br>from<br>to | aridleway / restricted byway / byway open to all traffic*)<br>d, map ref. SJ98809636.<br>ref. SJ98769642.<br>ing*) to a (footpath / bridleway / restricted byway / byway open to all<br>bridleway / restricted byway / byway open to all traffic*)                                                                                                                      |
| 3.       | Adding the (feetpath / t<br>from <u>Roe Cross Road</u><br>to <u>Old Road, map</u><br>(Upgrading / downgrad<br>traffic*) the (footpath / t<br>from                  | aridleway / restricted byway / byway open to all traffic*)<br>d, map ref. SJ98809636.<br>ref. SJ98769642.<br>ing*) to a (footpath / bridleway / restricted byway / byway open to all<br>bridleway / restricted byway / byway open to all traffic*)                                                                                                                      |
| 3.       | Adding the (footpath / t<br>from <u>Roe Cross Road</u><br>to <u>Old Road, map</u><br>(Upgrading / downgrad<br>traffic*) the (footpath / t<br>from                  | aridleway / restricted byway / byway open to all traffic*)<br>d, map ref. SJ98809636.<br>ref. SJ98769642.<br>ing*) to a (footpath / bridleway / restricted byway / byway open to all<br>bridleway / restricted byway / byway open to all traffic*)<br>ne particulars relating to the (footpath / bridleway / restricted byway /<br>*)                                   |
| 3.       | Adding the (feetpath / t<br>from <u>Roe Cross Road</u><br>to <u>Old Road, map</u><br>(Upgrading / downgrad<br>traffic*) the (footpath / t<br>from                  | aridleway / restricted byway /-byway open to all traffic*)<br>d, map ref. SJ98809636.<br>ref. SJ98769642.<br>ing*) to a (footpath / bridleway / restricted byway / byway open to all<br>bridleway / restricted byway / byway open to all traffic*)<br>ne particulars relating to the (footpath / bridleway / restricted byway /<br>p*)                                  |
| 3.       | Adding the (feetpath / t<br>from <u>Roe Cross Road</u><br>to <u>Old Road, map</u><br>(Upgrading / downgrad<br>traffic*) the (footpath / t<br>from                  | aridleway / restricted byway / byway open to all traffic*)<br>d, map ref. SJ98809636.<br>ref. SJ98769642.<br>ing*) to a (footpath / bridleway / restricted byway / byway open to all<br>bridleway / restricted byway / byway open to all traffic*)<br>ne particulars relating to the (footpath / bridleway / restricted byway /<br>*)                                   |
| 3.       | Adding the (feetpath / t<br>from <u>Roe Cross Road</u><br>to <u>Old Road, map</u><br>(Upgrading / downgrad<br>traffic*) the (footpath / t<br>from                  | aridleway / restricted byway /-byway open to all traffic*)<br>d, map ref. SJ98809636.<br>ref. SJ98769642.<br>ing*) to a (footpath / bridleway / restricted byway / byway open to all<br>bridleway / restricted byway / byway open to all traffic*)<br>ne particulars relating to the (footpath / bridleway / restricted byway /<br>p*)                                  |
| 3.       | Adding the (feetpath / t<br>from <u>Roe Cross Road</u><br>to <u>Old Road, map</u><br>(Upgrading / downgrad<br>traffic*) the (footpath / t<br>from                  | aridleway / restricted byway /-byway open to all traffic*)<br>d, map ref. SJ98809636.<br>ref. SJ98769642.<br>ing*) to a (footpath / bridleway / restricted byway / byway open to all<br>bridleway / restricted byway / byway open to all traffic*)<br>ne particulars relating to the (footpath / bridleway / restricted byway /<br>p*)<br>accompanying this application |