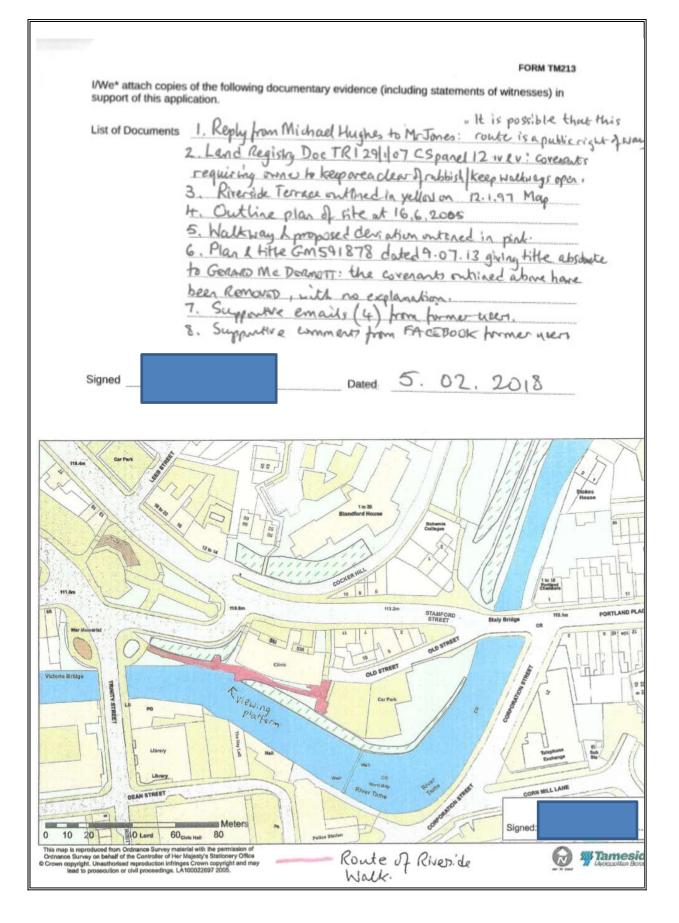

| REGISTER               | OF DEFINITIVE                                                               | MAP MODIFICATION ORDERS                         |             |
|------------------------|-----------------------------------------------------------------------------|-------------------------------------------------|-------------|
|                        |                                                                             |                                                 |             |
| Date of Application    | 05/02/18                                                                    | Statutory target date of decision               | 05/02/19    |
| Case Officer           | Michael Hughes<br>0161 342 3704<br>michael.hughes                           | s<br>@tameside.gov.uk                           |             |
| Town                   | Stalybridge                                                                 |                                                 |             |
| Location               | From War Mem<br>Street (SJ 9646                                             | orial, Trinity Street (SJ 96364 98<br>i0 98548) | 563) to Old |
| Effect of order        | To add a footpa                                                             | th over the said route                          |             |
| Applicant              | Robert White<br>2 The Crescent<br>Blundering Lan<br>Stalybridge<br>SK15 2ST |                                                 |             |
| Properties along route | N/A                                                                         |                                                 |             |
| Status of decision     | Additional evide                                                            | ence requested                                  |             |
|                        |                                                                             |                                                 |             |
| Application documents: |                                                                             |                                                 |             |