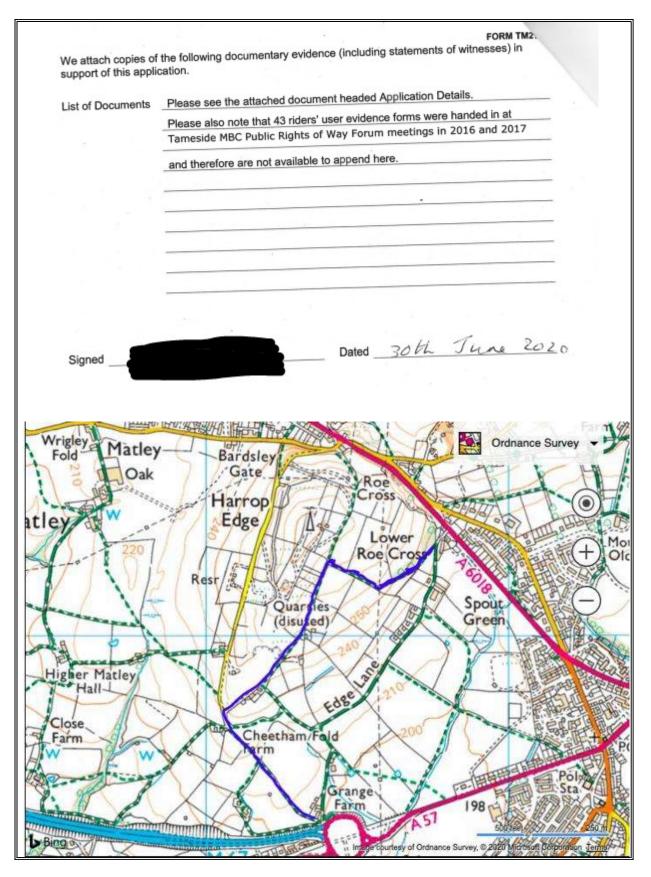

| REGISTER               |                                                                                           | IAP MODIFICATION ORDER                 | s                |
|------------------------|-------------------------------------------------------------------------------------------|----------------------------------------|------------------|
| Date of Application    | 13/06/20                                                                                  | Statutory target date of decision      | 13/06/21         |
| Case Officer           | Michael Hughes<br>0161 342 3704<br><u>michael.hughes@</u>                                 | )tameside.gov.uk                       | <u>.</u>         |
| Town                   | Longdendale                                                                               |                                        |                  |
| Location               | From Edge Lane<br>LON/42 (SJ 9981                                                         | Bridleway LON/46 (SJ 9837 9<br>7 9584) | 571) to Footpath |
| Effect of order        | To upgrade a foo                                                                          | tpath to bridleway status over         | the said route.  |
| Applicant              | Tameside Riders<br>Top Shippon<br>Home Farm<br>Hillend<br>Mottram<br>Cheshire<br>SK14 6JP | Access and Bridleways Group            | 2                |
| Properties along route | N/A                                                                                       |                                        |                  |
| Status of decision     | Pending                                                                                   |                                        |                  |
|                        |                                                                                           |                                        |                  |
| Application documents: |                                                                                           |                                        |                  |