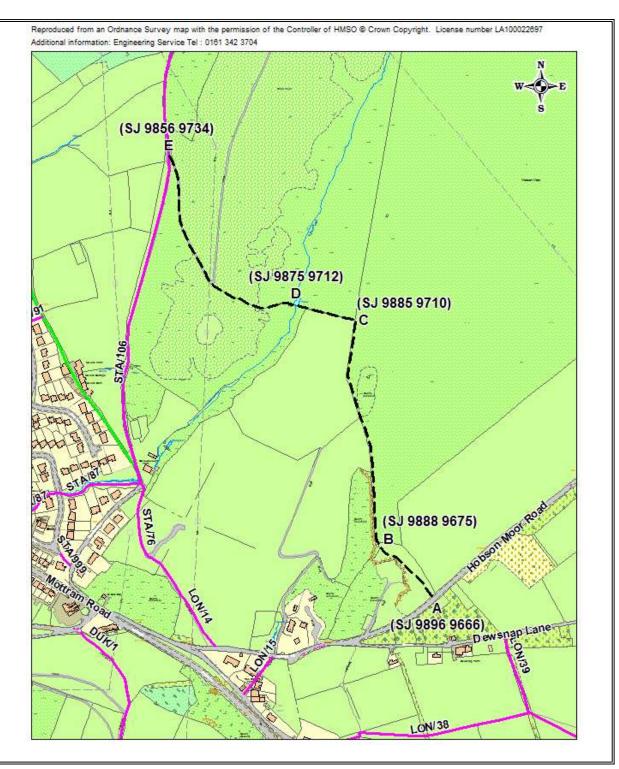

| REGISTER               | OF DEFINITIVE N                                                                           | AP MODIFICATION ORDER                                                                                                      | rs                               |
|------------------------|-------------------------------------------------------------------------------------------|----------------------------------------------------------------------------------------------------------------------------|----------------------------------|
|                        | 1                                                                                         |                                                                                                                            |                                  |
| Date of Application    | 09/06/20                                                                                  | Statutory target date of decision                                                                                          | 09/06/21                         |
| Case Officer           | Michael Hughes<br>0161 342 3704<br>michael.hughes@                                        | <u>)</u> tameside.gov.uk                                                                                                   |                                  |
| Town                   | Longdendale                                                                               |                                                                                                                            |                                  |
| Location               |                                                                                           | m (SJ 9835 9540) to Edge La<br>Farm (SJ 9857 9616)                                                                         | ne Bridleway and                 |
| Effect of order        | To upgrade a foo route.                                                                   | tpath to restricted byway statu                                                                                            | is over the said                 |
| Applicant              | Tameside Riders<br>Top Shippon<br>Home Farm<br>Hillend<br>Mottram<br>Cheshire<br>SK14 6JP | Access and Bridleways Grou                                                                                                 | p                                |
| Properties along route | Silver Springs Fa<br>Cheetham Fold F                                                      | larrop Edge Road, Mottram, S<br>rm, Harrop Edge Road, Mottra<br>arm, Harrop Edge Road, Mott<br>rrop Edge Road, Mottram, Sk | am, SK14 6SJ,<br>tram, SK14 6SJ, |
| Status of decision     | Pending                                                                                   |                                                                                                                            |                                  |
|                        |                                                                                           |                                                                                                                            |                                  |
| Application documents: |                                                                                           |                                                                                                                            |                                  |

|          |                                                                 | TAMESIDE MBC                                                                                                                                                                                                                                                                                   |
|----------|-----------------------------------------------------------------|------------------------------------------------------------------------------------------------------------------------------------------------------------------------------------------------------------------------------------------------------------------------------------------------|
|          |                                                                 | APPLICATION FOR MODIFICATION ORDER                                                                                                                                                                                                                                                             |
|          |                                                                 |                                                                                                                                                                                                                                                                                                |
|          |                                                                 | WILDLIFE AND COUNTRYSIDE ACT 1981                                                                                                                                                                                                                                                              |
|          | т                                                               | he Tameside MBC Definitive Map and Statement                                                                                                                                                                                                                                                   |
| To<br>Of |                                                                 | treet, Dukinfield SK16 4LA                                                                                                                                                                                                                                                                     |
| w        | e (name of applicant)                                           | Tameside Riders Access and Bridleways Group                                                                                                                                                                                                                                                    |
| of       | (address of applicant)                                          | Top Shippon, Home Farm                                                                                                                                                                                                                                                                         |
|          |                                                                 | Hillend, Mottram                                                                                                                                                                                                                                                                               |
|          |                                                                 | Cheshire SK14 6JP                                                                                                                                                                                                                                                                              |
|          | e definitive map and stat                                       | / bridleway / restricted byway / byway open to all traffic*)                                                                                                                                                                                                                                   |
|          |                                                                 |                                                                                                                                                                                                                                                                                                |
|          | to .                                                            |                                                                                                                                                                                                                                                                                                |
| 2.       |                                                                 | bridleway / restricted byway / byway open to all traffic*)                                                                                                                                                                                                                                     |
| 2.       | Adding the (footpath /                                          |                                                                                                                                                                                                                                                                                                |
| 2.       | Adding the (footpath /<br>from<br>to                            | bridleway / restricted byway / byway open to all traffic*)                                                                                                                                                                                                                                     |
|          | Adding the (footpath /<br>from<br>to<br>Upgrading to a restrict | bridleway / restricted byway / byway open to all traffic*)<br>ted byway the footpath                                                                                                                                                                                                           |
|          | Adding the (footpath /<br>from                                  | bridleway / restricted byway / byway open to all traffic*)<br>ted byway the footpath                                                                                                                                                                                                           |
| 3.       | Adding the (footpath /<br>from                                  | bridleway / restricted byway / byway open to all traffic*)<br>ted byway the footpath<br>map ref. SJ98359540.<br>dleway and Lower Roe Cross Farm, map ref. SJ98579616.                                                                                                                          |
| 3.       | Adding the (footpath /<br>from                                  | bridleway / restricted byway / byway open to all traffic*)<br>ted byway the footpath<br>map ref. SJ98359540.<br>dleway and Lower Roe Cross Farm, map ref. SJ98579616.<br>the particulars relating to the (footpath / bridleway / restricted byway /<br>ic*)                                    |
| 3.       | Adding the (footpath /<br>from                                  | bridleway / restricted byway / byway open to all traffic*)<br>ted byway the footpath<br>map ref. SJ98359540.<br>tleway and Lower Roe Cross Farm, map ref. SJ98579616.<br>the particulars relating to the (footpath / bridleway / restricted byway /<br>ic*)                                    |
| 3.       | Adding the (footpath /<br>from                                  | bridleway / restricted byway / byway open to all traffic*)<br>ted byway the footpath<br>map ref. SJ98359540.<br>dleway and Lower Roe Cross Farm, map ref. SJ98579616.<br>the particulars relating to the (footpath / bridleway / restricted byway /<br>ic*)                                    |
| 3.       | Adding the (footpath /<br>from                                  | bridleway / restricted byway / byway open to all traffic*)<br>ted byway the footpath<br>map ref. SJ98359540.<br>Ileway and Lower Roe Cross Farm, map ref. SJ98579616.<br>the particulars relating to the (footpath / bridleway / restricted byway /<br>ic*)                                    |
| 3.       | Adding the (footpath /<br>from                                  | bridleway / restricted byway / byway open to all traffic*)<br>ted byway the footpath<br>map ref. SJ98359540.<br>dleway and Lower Roe Cross Farm, map ref. SJ98579616.<br>the particulars relating to the (footpath / bridleway / restricted byway /<br>ic*)<br>p accompanying this application |
| 3.       | Adding the (footpath /<br>from                                  | bridleway / restricted byway / byway open to all traffic*)<br>ted byway the footpath<br>map ref. SJ98359540.<br>fleway and Lower Roe Cross Farm, map ref. SJ98579616.<br>the particulars relating to the (footpath / bridleway / restricted byway /<br>ic*)<br>p accompanying this application |
| 3.       | Adding the (footpath /<br>from                                  | bridleway / restricted byway / byway open to all traffic*)<br>ted byway the footpath<br>map ref. SJ98359540.<br>dleway and Lower Roe Cross Farm, map ref. SJ98579616.<br>the particulars relating to the (footpath / bridleway / restricted byway /<br>ic*)                                    |